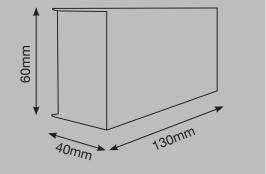

## **Features**

- Ethernet to 1 universe of DMX input or output
- Configuration via Web Browser or optional software
- Optional configuration from ZerOS consoles
- Grounded DMX outputs
- Dimensions: 60mm (H) x 130mm (W) x 40mm (D)
- Weight: 0.26Kg / 0.57lb