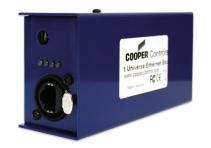

# **1** Universe Ethernet Box

## **Overview**

The 1 Universe Ethernet Box from Cooper Controls provides a single universe of DMX input or output to your Ethernet DMX distribution system. A universe of Art-Net DMX data can be output from the 1 Universe Ethernet Box to your lighting system.

The 1 Universe Ethernet Box is ideal for distributing DMX outputs wherever you need them, with its compact form factor and universal worldwide power supply. The unit is configured through an internal web server or via optional control software.